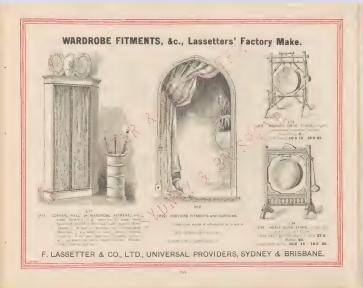

# CORNER WASHSTANDS.

## SUITED FOR OFFICES) THE SURGERY, ETC.

| 90 DURALR     | - | ND, n | A    |          |     |
|---------------|---|-------|------|----------|-----|
| 6.17          | 2 | - 00  | unat | is super | 244 |
| Annales, size |   |       |      |          |     |
| described     |   |       |      |          |     |

| White Pane, Polished   |        |   | 47.6 |
|------------------------|--------|---|------|
| Finnened as Wa mit     |        |   | 50/- |
| Ditto, Art Green .     |        |   | 53 9 |
| Disto, Chippendale Mal | lagen, | y | 85,- |
| Solld Cedar            |        |   | 576  |

70c BQUARE WASHSTAND, with marked top, tild back, size aft 6in, wijdt's iff fine deep, with rechard emphaned as in the record of a . . . with as family and

| We see Figure 1991 when    |    | 55   |
|----------------------------|----|------|
| Parameter and a second     |    | 57 6 |
| D the Art Cr               |    | 62 6 |
| Dato, Chepperdide Makogary | ** | 64.  |
| Solid Cedar                |    | 66 - |

(71n) CORNER WASHSTAND, with shoped multitop, double hild hark, earlised chamber rupband shared server under soil mode.

| Warte Poliabad Piro         |  | 476  |
|-----------------------------|--|------|
| Finished os Walnut          |  | 50/- |
| Dato, Art Green             |  | 53)9 |
| Ditto, Chipperdale Mahogeny |  | 55,- |
| Settid Cedar                |  | 57.6 |